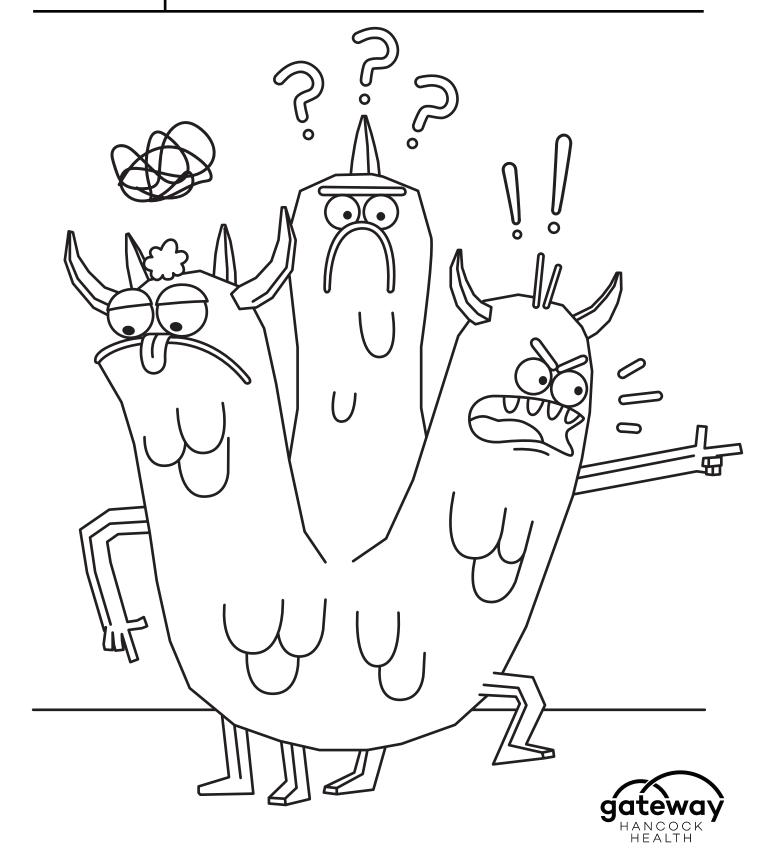

## **KRAZZLE**

Anxietus Extremus

Krazzle is filled with nervous energy, which he distributes among the patients of lab, imaging, and urgent care centers across the country. Krazzle is happiest when you're near your breaking point.