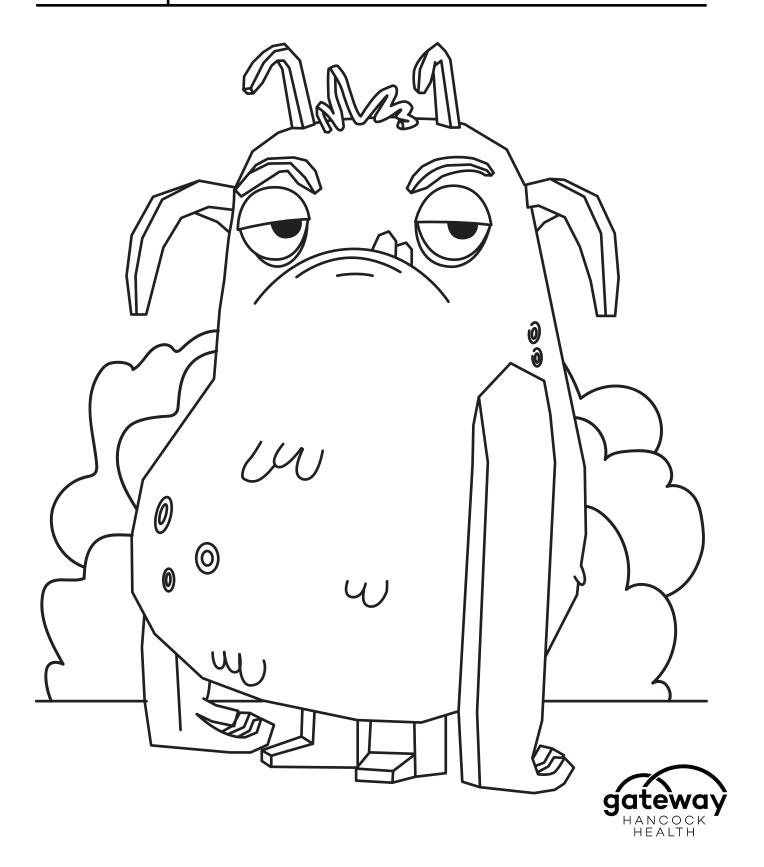

# **GLUMP**

Glumpus Galumphus

Glump is easy to spot in urgent care and lab offices across America. "Drab" and "dingy" are Glump's favorite colors.